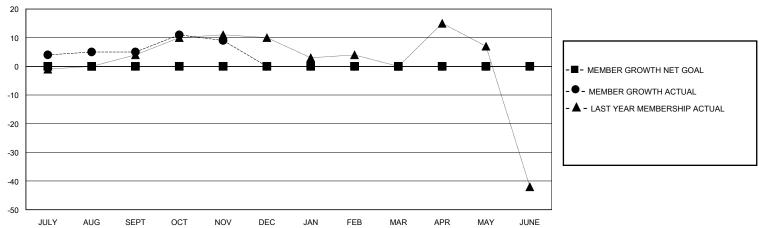

## GOALS AND ACTUAL MEMBERS CUMULATIVE

| DROPPED CLUBS: 1 |    | 22 CLUBS OF 70 ADDED 1 OR MORE<br>NEW MEMBERS | GENDER DISTRIBUTION  MALE 1,467 (89.23%)  FEMALE 177 (10.77%) |               |   |
|------------------|----|-----------------------------------------------|---------------------------------------------------------------|---------------|---|
| DROPPED MEMBERS  |    |                                               | FEMALE                                                        | 177 (10.7770) |   |
| DECEASED         | 3  | CLICK HERE FOR CUMULATIVE                     | TOTAL FAMILY UNIT MEMBERS                                     |               | 0 |
| CLUB CANCELLED 0 |    | MEMBERSHIP DATA                               |                                                               |               | 0 |
| OTHER            | 18 |                                               | FAMILY MEMBERS PAYING HALF                                    |               | U |
| TOTAL            | 21 |                                               |                                                               |               |   |